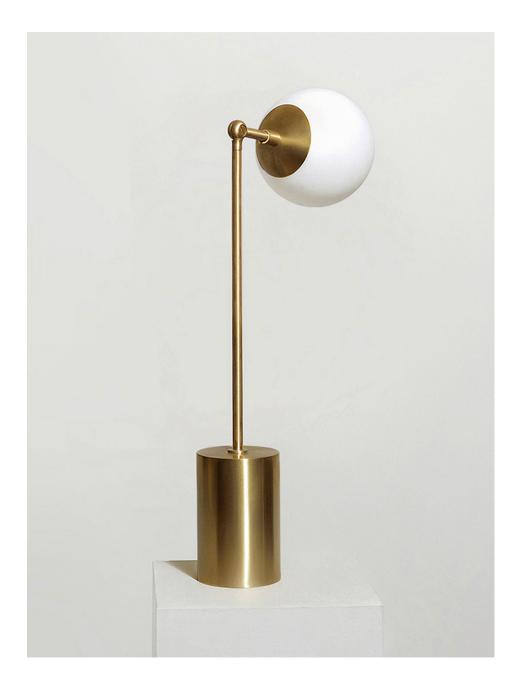

## TANGO TABLE

TANGO IS BORN FROM PLAYFUL EXPERIMENTATION WITH VINTAGE LIGHTING COMPONENTS. BURNT, AGED BRASS AND ETCHED GLASS ARE COMBINED TO CREATE LIGHTING FIXTURES THAT FUSE SCULPTURAL FORM WITH HAND-WORN MATERIALS. ARTICULATING ELBOWS AND ETCHED GLASS GLOBES CREATE A SOPHISTICATED ARMATURE THAT EMITS SOFT POOLS OF LIGHT. TANGO SERIES COM-PRISES OF PENDANTS, CHANDELIERS, WALL SCONCE AND TABLE LIGHTS.

## WEIGHT: 2.5 KGS

LAMPING: 1 TYPE E27 MEDIUM BASE 3W - 5W LED, WARM WHITE CE CERTIFIED, VOLTAGE 220V - 240V DIMMABLE UPON REQUEST

MATERIALS: BRASS AND ETCHED GLASS

CUSTOM FINISHES:

AGED BRASS WITH AGED BRASS DETAILS
BUFF BRASS WITH BUFF BRASS DETAILS
BURNT BRASS WITH BURNT BRASS DETAILS
BURNT BRASS WITH AGED BRASS DETAILS
RAW BRASS WITH RAW BRASS DETAILS
SILVERED BRASS WITH SILVERED BRASS DETAILS