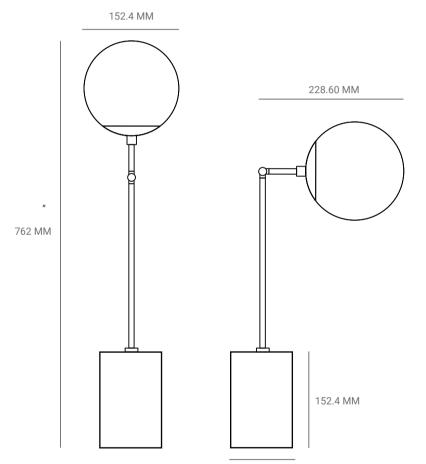

## TANGO TABLE

TANGO IS BORN FROM PLAYFUL EXPERIMENTATION WITH VINTAGE LIGHTING COMPONENTS. BURNT, AGED BRASS AND ETCHED GLASS ARE COMBINED TO CREATE LIGHTING FIXTURES THAT FUSE SCULPTURAL FORM WITH HAND-WORN MATERIALS. ARTICULATING ELBOWS AND ETCHED GLASS GLOBES CREATE A SOPHISTICATED ARMATURE THAT EMITS SOFT POOLS OF LIGHT. TANGO SERIES COM-PRISES OF PENDANTS, CHANDELIERS, WALL SCONCE AND TABLE LIGHTS.

## TANGO TABLE



101.6 MM

## P.CODE:

PMTGT

DIMENSIONS: D: 266.7 MM, SUBJECT TO GLOBE ANGLE

## WEIGHT: 2.5 KGS

LAMPING: 1 TYPE E27 MEDIUM BASE 3W - 5W LED, WARM WHITE CE CERTIFIED, VOLTAGE 220V - 240V DIMMABLE UPON REQUEST

MATERIALS: BRASS AND ETCHED GLASS

CUSTOM FINISHES:

AGED BRASS WITH AGED BRASS DETAILS
BUFF BRASS WITH BUFF BRASS DETAILS
BURNT BRASS WITH BURNT BRASS DETAILS
BURNT BRASS WITH AGED BRASS DETAILS
RAW BRASS WITH RAW BRASS DETAILS
SILVERED BRASS WITH SILVERED BRASS DETAILS

LEAD TIME: 8 WEEKS FINISHED AND ASSEMBLED BY HAND