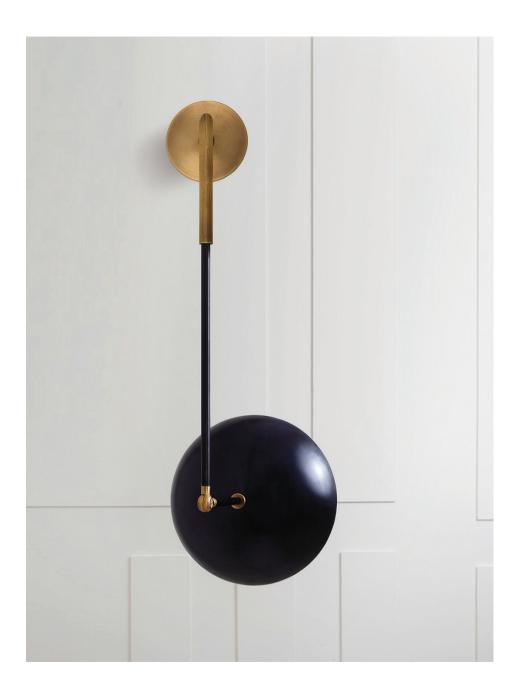

# TANGO SCONCE WALL SCONCE

TANGO IS BORN FROM PLAYFUL EXPERIMENTATION WITH VINTAGE LIGHTING COMPONENTS TO CREATE LIGHTING FIXTURES THAT FUSE SCULPTURAL FORM WITH HAND-WORN MATERIALS. ARTICULATING ELBOWS AND BRASS SHADES CREATE A SOPHISTICATED ARMATURE THAT EMITS SOFT POOLS OF LIGHT. TANGO SERIES COMPRISES OF PENDANTS, CHANDELIERS AND WALL SCONCE.

# TANGO SCONCE

### WALL SCONCE

P.CODE:

**PMTBS** 

DIMENSIONS:

D: 304.8 MM

HEIGHT TO ORDER

WEIGHT:

2.5 KGS