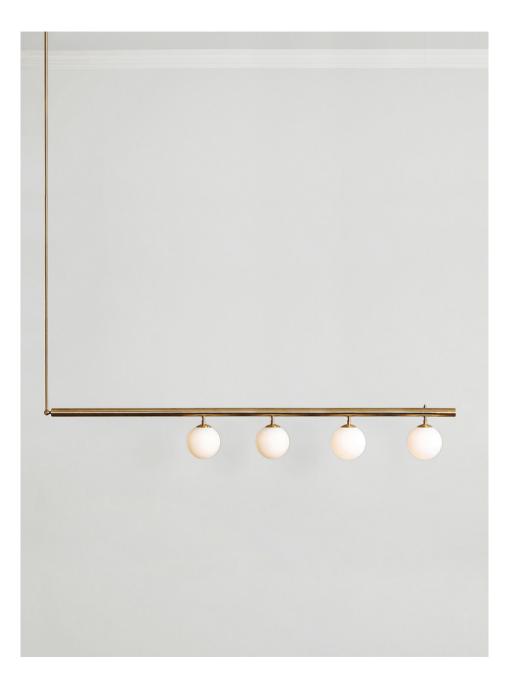

## SATELLITE 4 CEILING PENDANT

SATELLITE IS INSPIRED BY THE CONCEPTUAL AND MINIMALIST ART MOVEMENT OF THE 60'S AND 70'S. THESE LIGHT SCULPTURES ARE FUNDAMENTALLY GEOMETRIC AND ARCHITECTONIC. THEY RELY ON THE CUBE AS A STARTING POINT FOR STUDIO'S EXPLORATIONS IN SPACE, LIGHT, FORM, VOLUME, REPETITION, SEQUENCE AND VARIATION. ARTICU-LATING ARMS ENABLE A 180 DEGREE MOVEMENT ON THE HORIZONTAL PLANE. THE PIECES CAN BE USED AS INDIVIDUAL FIXTURES OR IN NUMBER OF COMBINATIONS FORMING LIGHT SCULPTURES LEVITATING IN SPACE.