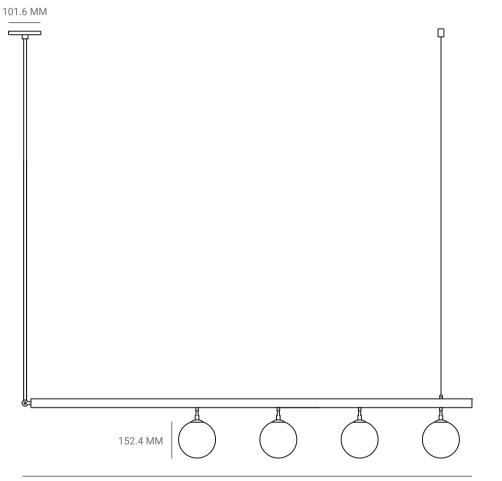

## SATELLITE 4 CEILING PENDANT

1803.4 MM

P.CODE:

PMS4

DIMENSIONS: D: 1847.85 MM MINIMUM: 1524 MM , MAXIMUM: 2032 MM HEIGHT TO ORDER

WEIGHT: 7 KGS

LAMPING: 4 TYPE E27 MEDIUM BASE 3W - 5W LED, WARM WHITE CE CERTIFIED, VOLTAGE 220V - 240V DIMMABLE UPON REQUEST

MATERIALS: BRASS AND ETCHED GLASS

CUSTOM LENGTHS: MINIMUM LENGTH - 635 MM INCLUDES UPTO - 1828.8 MM ADDITIONAL LENGTH AT 1% PER 25.4 MM

CUSTOM FINISHES:

AGED BRASS WITH AGED BRASS DETAILS
BURNT BRASS WITH BURNT BRASS DETAILS
BURNT BRASS WITH AGED BRASS DETAILS
RAW BRASS WITH RAW BRASS DETAILS
SILVERED BRASS WITH SILVERED BRASS DETAILS