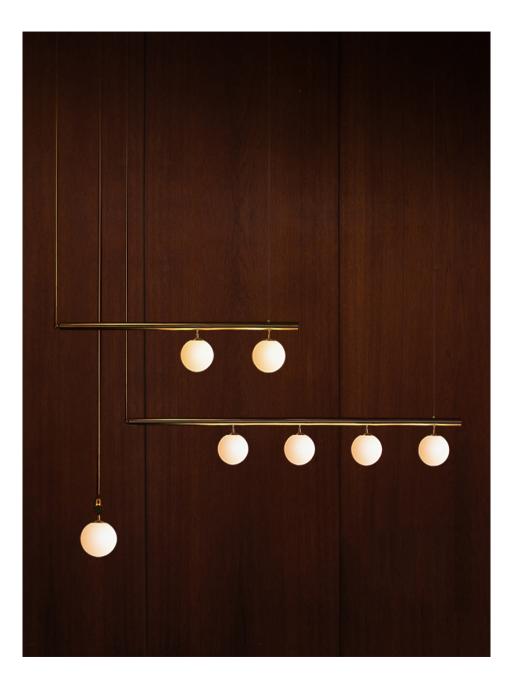

# SATELLITE 4+2+1 CHANDELIER

SATELLITE IS INSPIRED BY THE CONCEPTUAL AND MINIMALIST ART MOVEMENT OF THE 60'S AND 70'S. THESE LIGHT SCULPTURES ARE FUNDAMENTALLY GEOMETRIC AND ARCHITECTONIC. THEY RELY ON THE CUBE AS A STARTING POINT FOR STUDIO'S EXPLORATIONS IN SPACE, LIGHT, FORM, VOLUME, REPETITION, SEQUENCE AND VARIATION. ARTICU-LATING ARMS ENABLE A 180 DEGREE MOVEMENT ON THE HORIZONTAL PLANE. THE PIECES CAN BE USED AS INDIVIDUAL FIXTURES OR IN NUMBER OF COMBINATIONS FORMING LIGHT SCULPTURES LEVITATING IN SPACE.

# SATELLITE 4+2+1 CHANDELIER