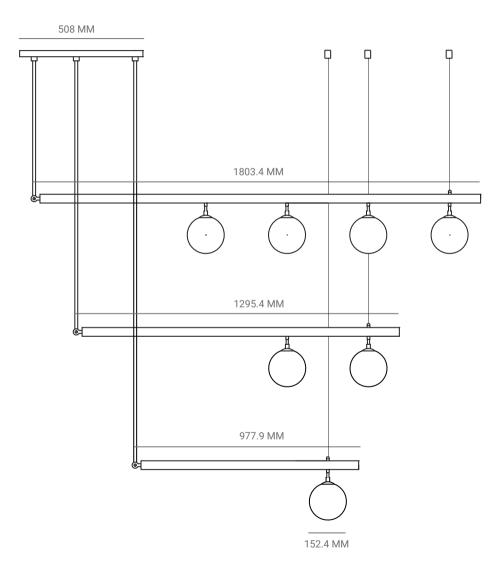

### P.CODE:

PMS4+2+1

DIMENSIONS: D: 1926.68 MM , SUBJECT TO ARRANGEMENT HEIGHT TO ORDER