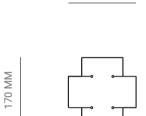

ESTLED WITHIN EMITS SOFT BEAMS OF LIGHT SHOWCASING ITS EXCEPTIONAL CONSTRUCTION TECHNIQUE AS EMBELLISHMENT. A COMPACT FORM THAT MULTIPLIES TO CONSTRUCT LARGER FIXTURES AND INDIVIDUAL WALL HANGING ARRANGEMENTS.

FINISHED IN BURNT, AGED, BUFFED BRASS & BUFFED STEEL.



Appliqué

## P.CODE:

PMP1S

**DIMENSIONS:** H: 170 MM x W:167 MM

## WEIGHT:

1 KG

## LAMPING:

1 TYPE G9 BASE 3W - 5W LED, WARM WHITE CE CERTIFIED, VOLTAGE 220V - 240V DIMMABLE UPON REQUEST

### MATERIALS:

BRASS

#### CUSTOM FINISHES:

AGED BRASS
BURNT BRASS
BUFF BRASS
SUVERED RRASS (ADDITIONAL 10% OF RASS)

- 4. SILVERED BRASS (ADDITIONAL 10% OF BASE PRICE)
- 5. BUFF STAINLESS STEEL

## LEAD TIME:

4 WEEKS\* FINISHED AND ASSEMBLED BY HAND

\* SUBJECT TO STOCK AVAILABILITY FOR MORE INFORMATION CONTACT info@paulmatter.com



167 MM

104 MM