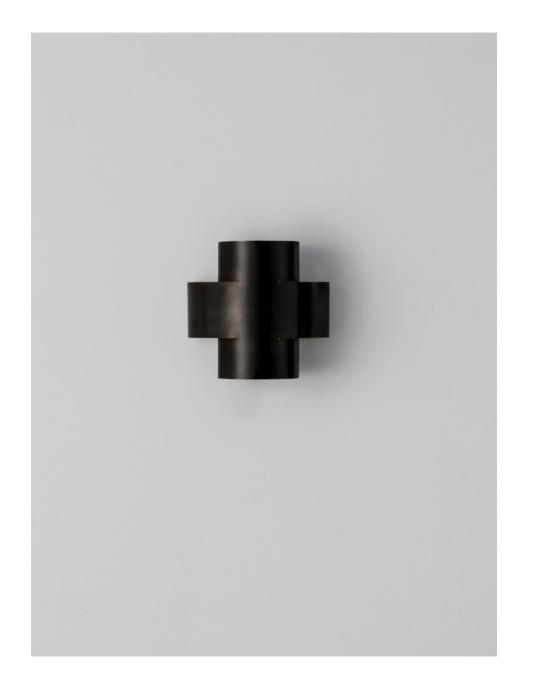

# PLUS ONE (SMALL)

Appliqué

PLUS SERIES IS A NEW RANGE OF APPLIQUES BY PAUL MATTER THAT FEATURES A SIMPLE SHAPE IN SINGULAR AND REPETITIVE ARRANGEMENTS. A 3-DIMENSIONAL PLUS IS FORMED OUT OF A SINGLE TUBE OF BRASS THAT IS CUT, BENT AND FINISHED. THE LIGHT SOURCE NESTLED WITHIN EMITS SOFT BEAMS OF LIGHT SHOWCASING ITS EXCEPTIONAL CONSTRUCTION TECHNIQUE AS EMBELLISHMENT. A COMPACT FORM THAT MULTIPLIES TO CONSTRUCT LARGER FIXTURES AND INDIVIDUAL WALL HANGING ARRANGEMENTS.

FINISHED IN BURNT, AGED, BUFFED BRASS & BUFFED STEEL.

Appliqué

## P.CODE:

PMP1S

**DIMENSIONS:** H: 170 MM x W:167 MM