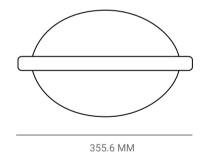

## UNDERLAY I

P.CODE:

PMU1

DIMENSIONS:

W: 355.6 MM

H: 177.8 MM

WEIGHT:

5 KGS