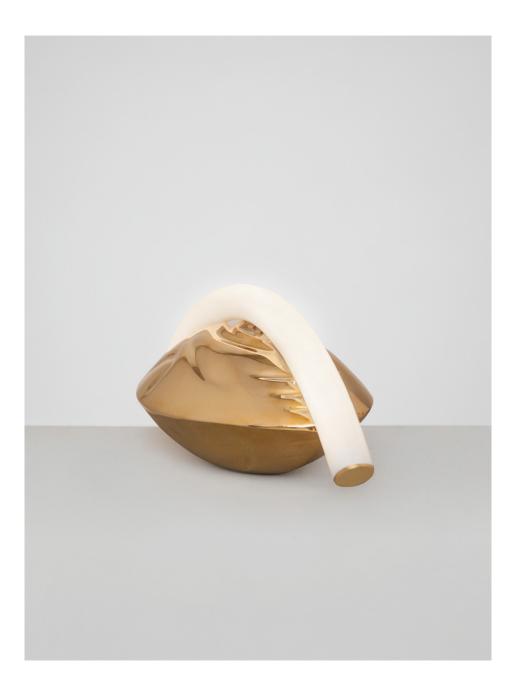

## UNDERLAY I

OVERLAY & UNDERLAY IS A COLLECTION OF LIGHTS BORN FROM A COLLABORATION WITH CLOTHES MAKER, KALLOL DATTA. THE COLLABORATION EXPLORES DIFFERENT APPROACHES TO LIGHT DESIGN, THAT BLEND THE TRADITIONAL AND THE EXPERIMENTAL, FORM AND FUNCTION, DETAIL AND BENIGN. THE COLLECTION IS COMPOSED OF A CEILING PENDANT, FLOOR LAMP AND LIMITED EDITION LIGHT PIECES.

## UNDERLAY I

P.CODE:

PMU1

DIMENSIONS:

W: 355.6 MM

H: 177.8 MM

WEIGHT:

5 KGS

LAMPING:

**BLOWN GLASS LED TUBE** 

CE CERTIFIED, VOLTAGE 220V - 240V

MATERIALS:

**BRASS AND BLOWN GLASS** 

**CUSTOM FINISHES:** 

1. MIRROR CAST BRASS WITH BLOWN GLASS

LEAD TIME: