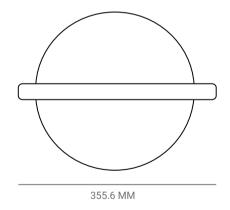

## 177.8 MM

## UNDERLAY II TABLE LAMP

P.CODE:

PMU2

DIMENSIONS:

D: 355.6 MM

H: 177.8 MM

WEIGHT:

3 KGS