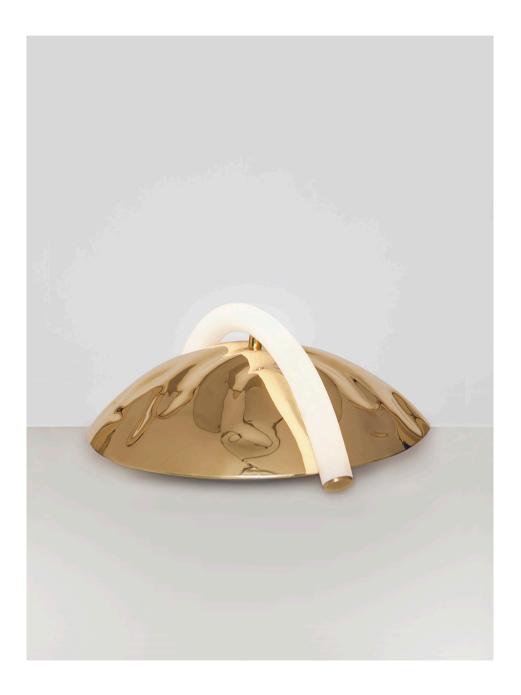

## UNDERLAY II TABLE LAMP

P.CODE:

PMU2

DIMENSIONS:

D: 355.6 MM

H: 177.8 MM

WEIGHT:

3 KGS

LAMPING:

**BLOWN GLASS LED TUBE** 

CE CERTIFIED, VOLTAGE 220V - 240V

MATERIALS:

BRASS AND ETCHED GLASS

**CUSTOM FINISHES:** 

1. MIRROR CAST BRASS WITH BLOWN GLASS

LEAD TIME: