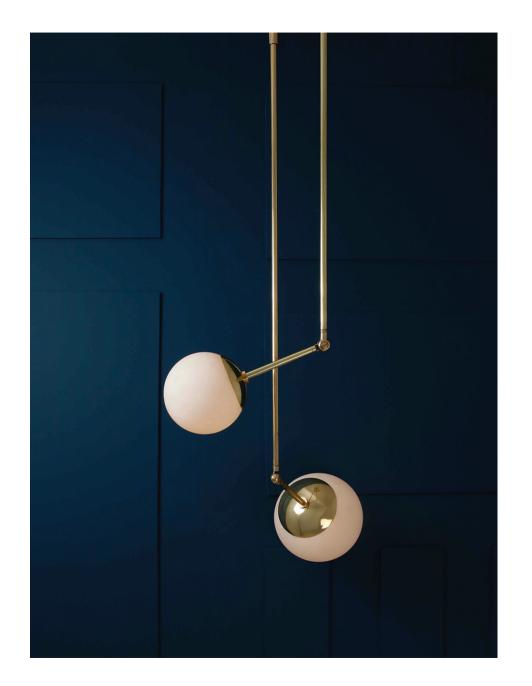

## TANGO TWO CEILING PENDANT

TANGO IS BORN FROM PLAYFUL EXPERIMENTATION WITH VINTAGE LIGHTING COMPONENTS. BURNT, AGED BRASS AND ETCHED GLASS ARE COMBINED TO CREATE LIGHTING FIXTURES THAT FUSE SCULPTURAL FORM WITH HAND-WORN MATERIALS. ARTICULATING ELBOWS AND ETCHED GLASS GLOBES CREATE A SOPHISTICATED ARMATURE THAT EMITS SOFT POOLS OF LIGHT. TANGO SERIES COM-PRISES OF PENDANTS, CHANDELIERS, WALL SCONCE AND TABLE LIGHTS.