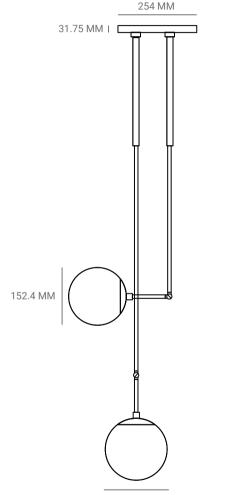

## P.CODE:

PMTG2

DIMENSIONS: D: 762.20 MM, SUBJECT TO GLOBE ANGLE HEIGHT TO ORDER

WEIGHT: 5 KGS

LAMPING: 2 TYPE E27 MEDIUM BASE 3W - 8W LED, WARM WHITE CE CERTIFIED, VOLTAGE 220V - 240V DIMMABLE UPON REQUEST

MATERIALS: BRASS AND ETCHED GLASS

CUSTOM LENGTHS: MINIMUM LENGTH - 635 MM INCLUDES UPTO - 1828.8 MM ADDITIONAL LENGTH AT 1% PER 25.4 MM

CUSTOM FINISHES:

AGED BRASS WITH AGED BRASS DETAILS
BUFF BRASS WITH BUFF BRASS DETAILS
BURNT BRASS WITH BURNT BRASS DETAILS
BURNT BRASS WITH AGED BRASS DETAILS
RAW BRASS WITH RAW BRASS DETAILS
SILVERED BRASS WITH SILVERED BRASS DETAILS