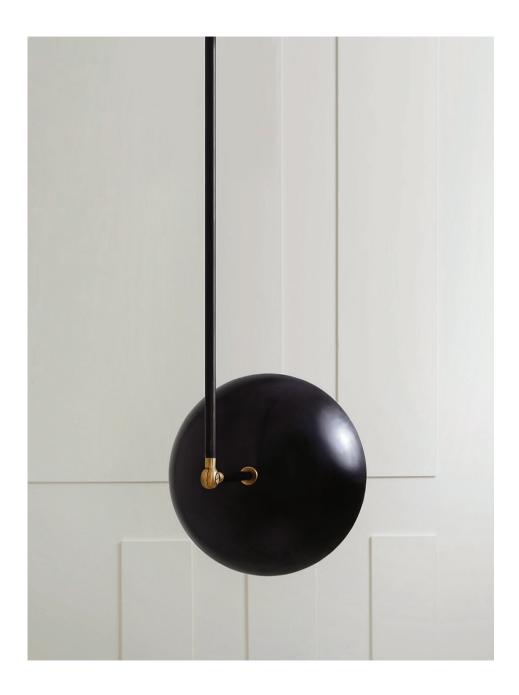

## TANGO ONE CEILING PENDANT

TANGO IS BORN FROM PLAYFUL EXPERIMENTATION WITH VINTAGE LIGHTING COMPONENTS TO CREATE LIGHTING FIXTURES THAT FUSE SCULPTURAL FORM WITH HAND-WORN MATERIALS. ARTICULATING ELBOWS AND BRASS SHADES CREATE A SOPHISTICATED ARMATURE THAT EMITS SOFT POOLS OF LIGHT. TANGO SERIES COMPRISES OF PENDANTS, CHANDELIERS AND WALL SCONCE.

## TANGO ONE CEILING PENDANT

P.CODE:

PMTB1

DIMENSIONS:

D: 266.70 MM, SUBJECT TO DOME ANGLE HEIGHT TO ORDER

WEIGHT:

4 KGS

LAMPING: