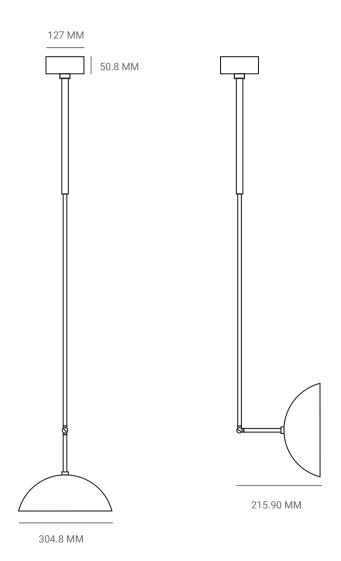

## TANGO ONE CEILING PENDANT

P.CODE:

PMTB1

DIMENSIONS:

D: 266.70 MM, SUBJECT TO DOME ANGLE HEIGHT TO ORDER

WEIGHT:

4 KGS

LAMPING:

1 TYPE E27 MEDIUM BASE 40W INCANDESCENT, WARM WHITE CE CERTIFIED, VOLTAGE 220V - 240V DIMMABLE

MATERIALS:

BRASS

**CUSTOM LENGTHS:** 

MINIMUM LENGTH - 635 MM INCLUDES UPTO - 1828.8 MM ADDITIONAL LENGTH AT 1% PER 25.4 MM