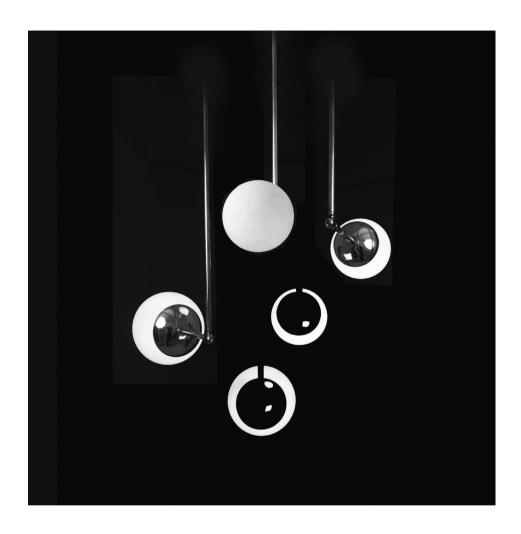

# TANGO FIVE CHANDELIER

TANGO IS BORN FROM PLAYFUL EXPERIMENTATION WITH VINTAGE LIGHTING COMPONENTS. BURNT, AGED BRASS AND ETCHED GLASS ARE COMBINED TO CREATE LIGHTING FIXTURES THAT FUSE SCULPTURAL FORM WITH HAND-WORN MATERIALS. ARTICULATING ELBOWS AND ETCHED GLASS GLOBES CREATE A SOPHISTICATED ARMATURE THAT EMITS SOFT POOLS OF LIGHT. TANGO SERIES COMPRISES OF PENDANTS, CHANDELIERS, WALL SCONCE AND TABLE LIGHTS.

## TANGO FIVE CHANDELIER

P.CODE:

PMTG5

DIMENSIONS:

D: 840.32 MM, SUBJECT TO GLOBE ANGLE HEIGHT TO ORDER

WEIGHT:

13 KGS

LAMPING:

5 TYPE E27 MEDIUM BASE 3W - 8W LED, WARM WHITE CE CERTIFIED, VOLTAGE 220V - 240V DIMMABLE UPON REQUEST

MATERIALS:

**BRASS AND ETCHED GLASS** 

**CUSTOM LENGTHS:** 

MINIMUM LENGTH - 1524 MM INCLUDES UPTO - 1828.8 MM ADDITIONAL LENGTH AT 1% PER 25.4 MM