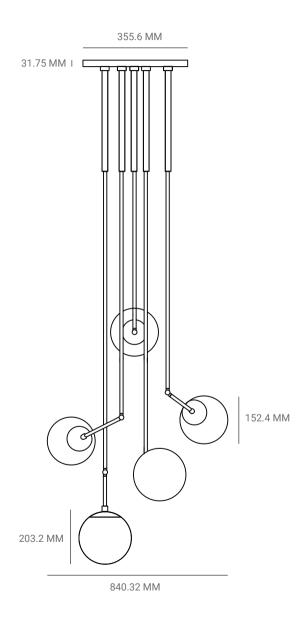

## TANGO FIVE CHANDELIER

P.CODE:

PMTG5

DIMENSIONS:

D: 840.32 MM, SUBJECT TO GLOBE ANGLE HEIGHT TO ORDER

WEIGHT:

13 KGS

LAMPING:

5 TYPE E27 MEDIUM BASE 3W - 8W LED, WARM WHITE CE CERTIFIED, VOLTAGE 220V - 240V DIMMABLE UPON REQUEST

MATERIALS:

**BRASS AND ETCHED GLASS** 

**CUSTOM LENGTHS:** 

MINIMUM LENGTH - 1524 MM INCLUDES UPTO - 1828.8 MM ADDITIONAL LENGTH AT 1% PER 25.4 MM