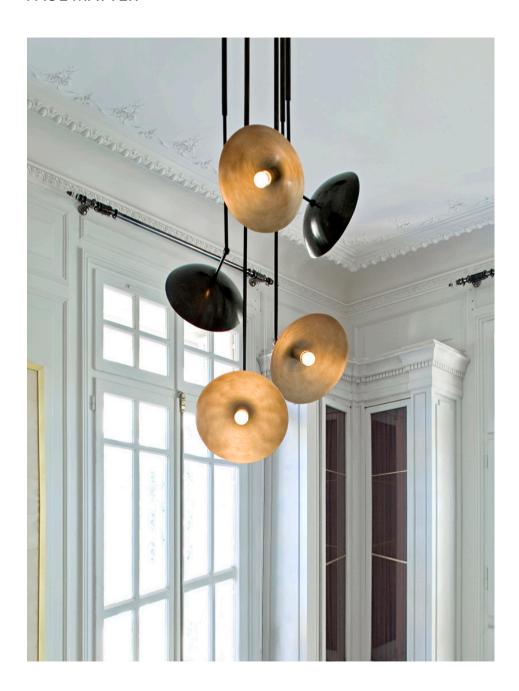

## TANGO FIVE CHANDELIER

TANGO IS BORN FROM PLAYFUL EXPERIMENTATION WITH VINTAGE LIGHTING COMPONENTS TO CREATE LIGHTING FIXTURES THAT FUSE SCULPTURAL FORM WITH HAND-WORN MATERIALS. ARTICULATING ELBOWS AND BRASS SHADES CREATE A SOPHISTICATED ARMATURE THAT EMITS SOFT POOLS OF LIGHT. TANGO SERIES COMPRISES OF PENDANTS, CHANDELIERS AND WALL SCONCE.

### TANGO FIVE CHANDELIER

P.CODE:

PMTB5

DIMENSIONS:

D: 739.84 MM, SUBJECT TO DOME ANGLE HEIGHT TO ORDER

WEIGHT:

15 KGS

LAMPING: