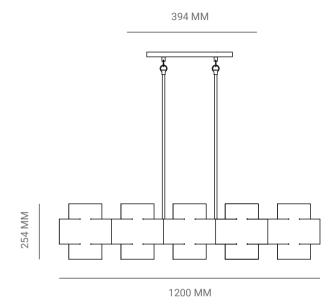

## PLUS TEN CHANDELIER

P.CODE:

PMPL10

**DIMENSIONS:** 

L: 1200 MM x W: 330 MM

WEIGHT:

27 KG

LAMPING: