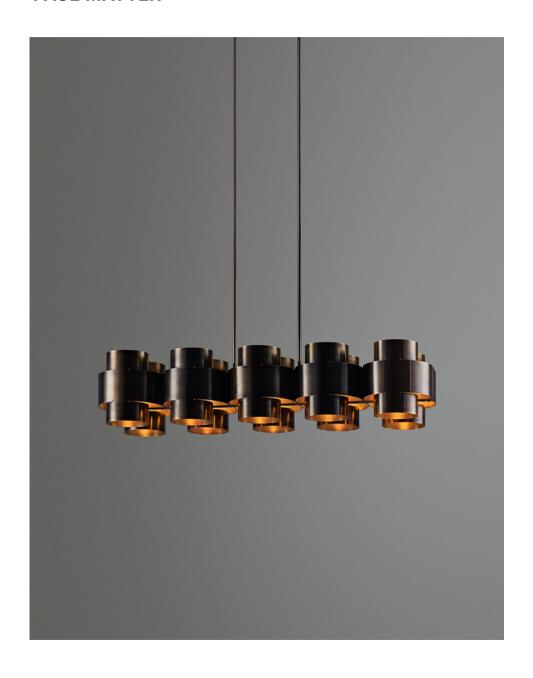

# PLUS TEN CHANDELIER

PLUS SERIES IS A RANGE OF CHANDELIERS AND WALL
APPLIQUÉS THAT FEATURE A 3 DIMENSIONAL PLUS IN
REPETITIVE ARRANGEMENTS. THIS WORK FEATURES AN
INTERPLAY OF LIGHT AND SHADOW ORCHESTRATED ACROSS
DIFFERENT COMBINATIONS IN DIFFERENT FINISHES.

## PLUS TEN CHANDELIER

P.CODE:

PMPL10

**DIMENSIONS:** 

L: 1200 MM x W: 330 MM

WEIGHT:

27 KG

LAMPING: