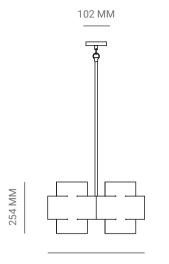

480 MM

102 MM

330 MM

# **PLUS FOUR CHANDELIER**

P.CODE: PMPL4

DIMENSIONS: L : 480 MM x W: 330 MM

WEIGHT: 13 KG