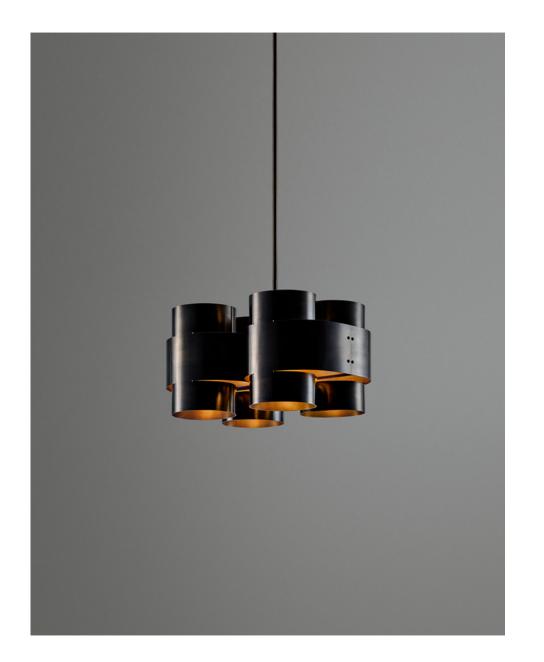

# PLUS FOUR CHANDELIER

PLUS SERIES IS A RANGE OF CHANDELIERS AND WALL APPLIQUÉS THAT FEATURE A 3 DIMENSIONAL PLUS IN REPETITIVE ARRANGEMENTS. THIS WORK FEATURES AN INTERPLAY OF LIGHT AND SHADOW ORCHESTRATED ACROSS DIFFERENT COMBINATIONS IN DIFFERENT FINISHES.

# **PLUS FOUR CHANDELIER**

P.CODE: PMPL4

DIMENSIONS: L : 480 MM x W: 330 MM

WEIGHT: 13 KG

# MATERIALS:

BRASS