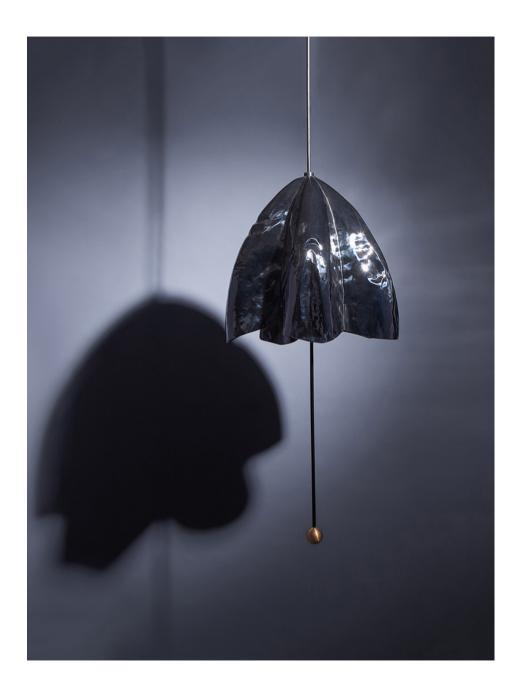

## OVERLAY I CEILING PENDANT

OVERLAY & UNDERLAY IS A COLLECTION OF LIGHTS BORN FROM A COLLABORATION WITH CLOTHES MAKER, KALLOL DATTA. THE COLLABORATION EXPLORES DIFFERENT APPROACHES TO LIGHT DESIGN, THAT BLEND THE TRADITIONAL AND THE EXPERIMENTAL, FORM AND FUNCTION, DETAIL AND BENIGN. THE COLLECTION IS COMPOSED OF A CEILING PENDANT, FLOOR LAMP AND LIMITED EDITION LIGHT PIECES.

## OVERLAY I CEILING PENDANT

P.CODE:

PMO1

DIMENSIONS:

W: 609.6 MM

HEIGHT TO ORDER

WEIGHT:

10 KGS

LAMPING:

**BLOWN GLASS LED TUBE** 

CE CERTIFIED, VOLTAGE 220V - 240V

MATERIALS:

BRASS, STEEL AND BLOWN GLASS

**CUSTOM LENGTHS:** 

MINIMUM LENGTH - 1828.8 MM

INCLUDES UPTO - 2489.2 MM