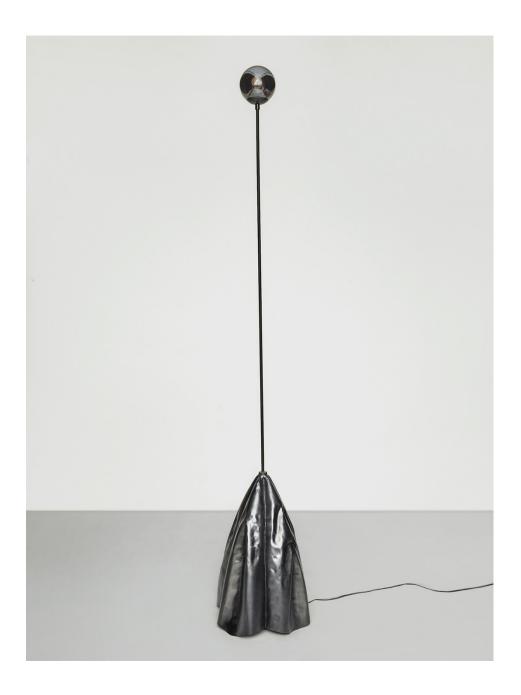

## OVERLAY II FLOOR LAMP

OVERLAY & UNDERLAY IS A COLLECTION OF LIGHTS BORN FROM A COLLABORATION WITH CLOTHES MAKER, KALLOL DATTA. THE COLLABORATION EXPLORES DIFFERENT APPROACHES TO LIGHT DESIGN, THAT BLEND THE TRADITIONAL AND THE EXPERIMENTAL, FORM AND FUNCTION, DETAIL AND BENIGN. THE COLLECTION IS COMPOSED OF A CEILING PENDANT, FLOOR LAMP AND LIMITED EDITION LIGHT PIECES.

## OVERLAY II

P.CODE: PMO2

DIMENSIONS: W: 508 MM

HEIGHT TO ORDER

WEIGHT:

8 KGS

LAMPING:

1 TYPE E14

3W - 5W LED, WARM WHITE

CE CERTIFIED, VOLTAGE 220V - 240V

DIMMABLE UPON REQUEST

MATERIALS:

STEEL AND SMOKED GLASS

**CUSTOM LENGTHS:** 

MINIMUM LENGTH - 1828.8 MM INCLUDES UPTO - 2286 MM

ADDITIONAL LENGTH AT 1% PER 25.4 MM

**CUSTOM FINISHES:** 

1. BURNT FINISH STEEL WITH BURNT BRASS STEM

AND SMOKED GLASS GLOBE

2. MIRROR FINISH STEEL WITH SMOKED GLASS GLOBE

LEAD TIME:

8 WEEKS

FINISHED AND ASSEMBLED BY HAND