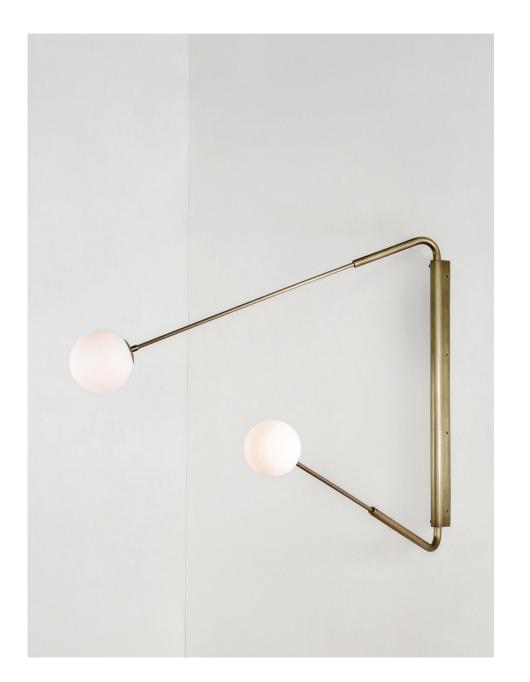

## FLUTTER TWO SWING ARM WALL SCONCE

FLUTTER IS A SWING ARM WALL LIGHT THAT BOASTS EXTRAORDINARY LONG ROTATING ARMS HELD BY A SLENDER VERTICAL SPINE. FLUTTER'S LONG ARMS PROVIDE FUNCTIONAL LIGHT WITH AN ELEGANT ARMATURE, WHEREVER NEEDED. THE STREAMLINED STRUCTURE AND HEFTY SCALE ALLOWS THESE PIECES TO STAND-ALONE OR BE GROUPED TOGETHER.

## FLUTTER TWO SWING ARM WALL SCONCE