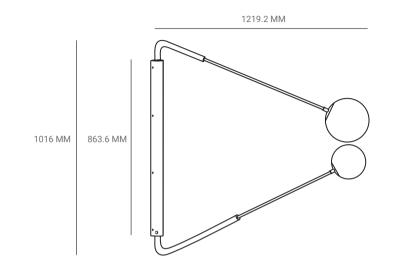

## P.CODE:

PMF2

DIMENSIONS: H: 1016 MM x W: 1219.2 MM GLOBE TO GLOBE DIMENSIONS WHEN FULLY OPENED: 2324 MM

WEIGHT: 10 KGS

LAMPING: 2 TYPE E27 MEDIUM BASE 3W - 5W LED, WARM WHITE CE CERTIFIED, VOLTAGE 220V - 240V DIMMABLE UPON REQUEST