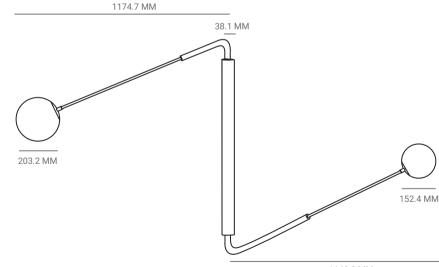

## P.CODE:

PMF2

DIMENSIONS: H: 1016 MM x W: 1219.2 MM GLOBE TO GLOBE DIMENSIONS WHEN FULLY OPENED: 2324 MM

WEIGHT: 10 KGS

LAMPING: 2 TYPE E27 MEDIUM BASE 3W - 5W LED, WARM WHITE CE CERTIFIED, VOLTAGE 220V - 240V DIMMABLE UPON REQUEST

MATERIALS: BRASS AND ETCHED GLASS

CUSTOM LENGTHS: MINIMUM LENGTH - 1219.2 MM INCLUDES UPTO - 1600.2 MM ADDITIONAL LENGTH AT 1% PER 25.4 MM