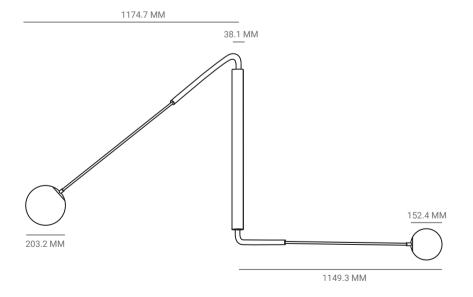

## SWING ARM WALL SCONCE

P.CODE:

PMF3

**DIMENSIONS:** 

H: 1066.80 MM x W: 1219.2 MM

GLOBE TO GLOBE DIMENSIONS WHEN FULLY OPENED: 2324 MM

WEIGHT:

10 KGS