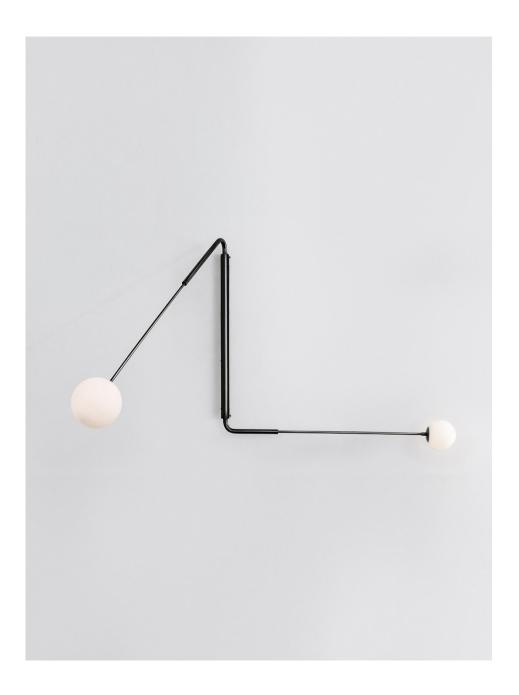

# FLUTTER THREE SWING ARM WALL SCONCE

FLUTTER IS A SWING ARM WALL LIGHT THAT BOASTS

EXTRAORDINARY LONG ROTATING ARMS HELD BY A SLENDER

VERTICAL SPINE. FLUTTER'S LONG ARMS PROVIDE FUNCTIONAL

LIGHT WITH AN ELEGANT ARMATURE, WHEREVER NEEDED. THE

STREAMLINED STRUCTURE AND HEFTY SCALE ALLOWS THESE

PIECES TO STAND-ALONE OR BE GROUPED TOGETHER.