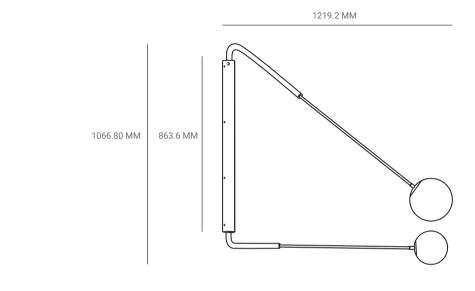

## SWING ARM WALL SCONCE

P.CODE:

PMF3

**DIMENSIONS:** 

H: 1066.80 MM x W: 1219.2 MM

GLOBE TO GLOBE DIMENSIONS WHEN FULLY OPENED: 2324 MM

WEIGHT:

10 KGS