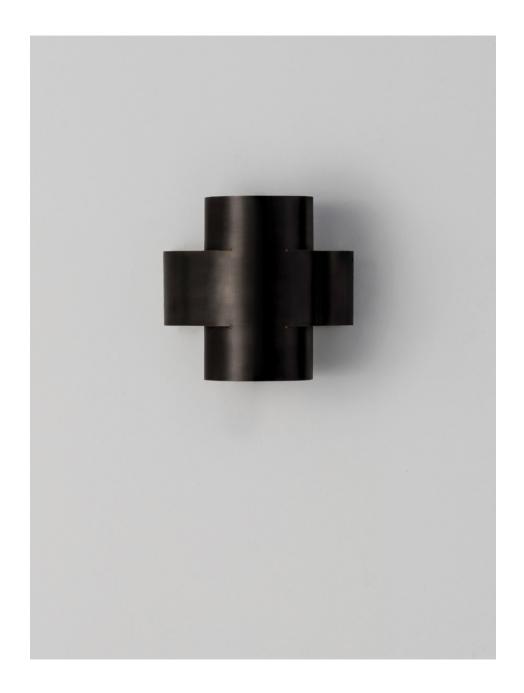

# PLUS ONE (LARGE)

Appliqué

PLUS SERIES IS A NEW RANGE OF APPLIQUES BY PAUL MATTER THAT FEATURES A SIMPLE SHAPE IN SINGULAR AND REPETITIVE ARRANGEMENTS. A 3-DIMENSIONAL PLUS IS FORMED OUT OF A SINGLE TUBE OF BRASS THAT IS CUT, BENT AND FINISHED. THE LIGHT SOURCE NESTLED WITHIN EMITS SOFT BEAMS OF LIGHT SHOWCASING ITS EXCEPTIONAL CONSTRUCTION TECHNIQUE AS EMBELLISHMENT. A COMPACT FORM THAT MULTIPLIES TO CONSTRUCT LARGER FIXTURES AND INDIVIDUAL WALL HANGING ARRANGEMENTS.

FINISHED IN BURNT, AGED, BUFFED BRASS & BUFFED STEEL.