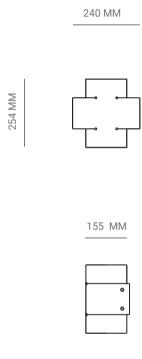

## Appliqué

P.CODE: PMP1L

DIMENSIONS:

H: 254 MM x W: 240MM

WEIGHT:

1.5 KG

LAMPING:

1 TYPE E27 MEDIUM BASE 3W - 5W LED, WARM WHITE CE CERTIFIED, VOLTAGE 220V - 240V DIMMABLE UPON REQUEST