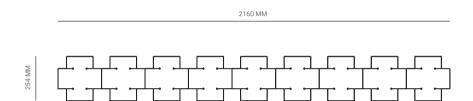

## Appliqué

P.CODE: PMP9L

DIMENSIONS:

H: 254 MM x W: 2160MM

WEIGHT: 12 KG

LAMPING:

9 TYPE E27 MEDIUM BASE 3W - 5W LED, WARM WHITE CE CERTIFIED, VOLTAGE 220V - 240V DIMMABLE UPON REQUEST

MATERIALS: