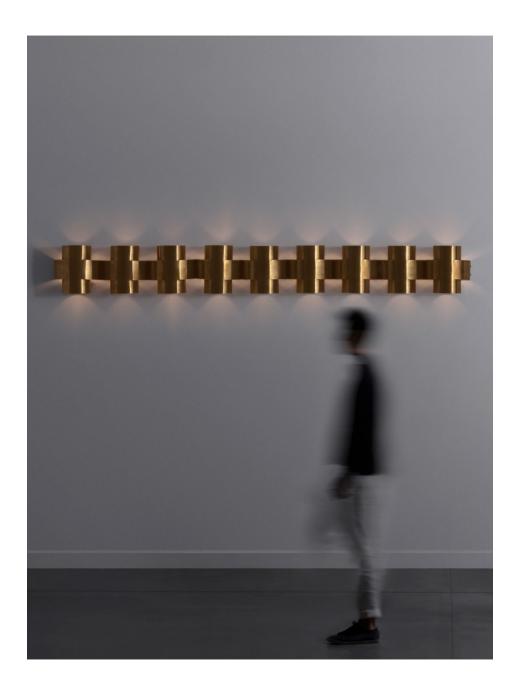

# **PLUS NINE**

Appliqué

PLUS SERIES IS A NEW RANGE OF APPLIQUES BY PAUL MATTER THAT FEATURES A SIMPLE SHAPE IN SINGULAR AND REPETITIVE ARRANGEMENTS. A 3-DIMENSIONAL PLUS IS FORMED OUT OF A SINGLE TUBE OF BRASS THAT IS CUT, BENT AND FINISHED. THE LIGHT SOURCE NESTLED WITHIN EMITS SOFT BEAMS OF LIGHT SHOWCASING ITS EXCEPTIONAL CONSTRUCTION TECHNIQUE AS EMBELLISHMENT. A COMPACT FORM THAT MULTIPLIES TO CONSTRUCT LARGER FIXTURES AND INDIVIDUAL WALL HANGING ARRANGEMENTS.

FINISHED IN BURNT, AGED, BUFFED BRASS & BUFFED STEEL.