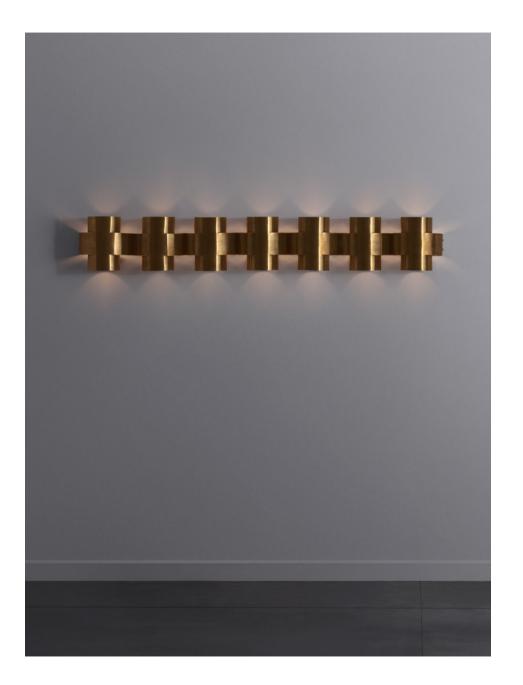

## PLUS SEVEN Appliqué

PLUS SERIES IS A NEW RANGE OF APPLIQUES BY PAUL MATTER THAT FEATURES A SIMPLE SHAPE IN SINGULAR AND REPETITIVE ARRANGEMENTS. A 3-DIMENSIONAL PLUS IS FORMED OUT OF A SINGLE TUBE OF BRASS THAT IS CUT, BENT AND FINISHED. THE LIGHT SOURCE NESTLED WITHIN EMITS SOFT BEAMS OF LIGHT SHOWCASING ITS EXCEPTIONAL CONSTRUCTION TECHNIQUE AS EMBELLISHMENT. A COMPACT FORM THAT MULTIPLIES TO CONSTRUCT LARGER FIXTURES AND INDIVIDUAL WALL HANGING ARRANGEMENTS.

FINISHED IN BURNT, AGED, BUFFED BRASS & BUFFED STEEL.

1680 MM

# **PLUS SEVEN**

Appliqué