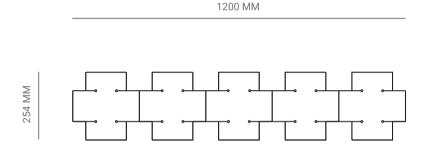

## **PLUS FIVE** Appliqué

PLUS SERIES IS A NEW RANGE OF APPLIQUES BY PAUL MATTER THAT FEATURES A SIMPLE SHAPE IN SINGULAR AND REPETITIVE ARRANGEMENTS. A 3-DIMENSIONAL PLUS IS FORMED OUT OF A SINGLE TUBE OF BRASS THAT IS CUT, BENT AND FINISHED. THE LIGHT SOURCE NESTLED WITHIN EMITS SOFT BEAMS OF LIGHT SHOWCASING ITS EXCEPTIONAL CONSTRUCTION TECHNIQUE AS EMBELLISHMENT. A COMPACT FORM THAT MULTIPLIES TO CONSTRUCT LARGER FIXTURES AND INDIVIDUAL WALL HANGING ARRANGEMENTS.

FINISHED IN BURNT, AGED, BUFFED BRASS & BUFFED STEEL.



155 MM



# PLUS FIVE

Appliqué

### P.CODE:

PMP5L

DIMENSIONS: H: 254 MM x W: 1200MM

#### WEIGHT:

7 KG

#### LAMPING:

5 TYPE E27 MEDIUM BASE 3W - 5W LED, WARM WHITE CE CERTIFIED, VOLTAGE 220V - 240V DIMMABLE UPON REQUEST

#### MATERIALS:

BRASS

#### CUSTOM FINISHES:

AGED BRASS
BURNT BRASS
BUFF BRASS
SILVERED BRASS (ADDITIONAL 10% OF BASE PRICE)

5. BUFF STAINLESS STEEL

#### LEAD TIME:

4 WEEKS\* FINISHED AND ASSEMBLED BY HAND

\* SUBJECT TO STOCK AVAILABILITY FOR MORE INFORMATION CONTACT info@paulmatter.com