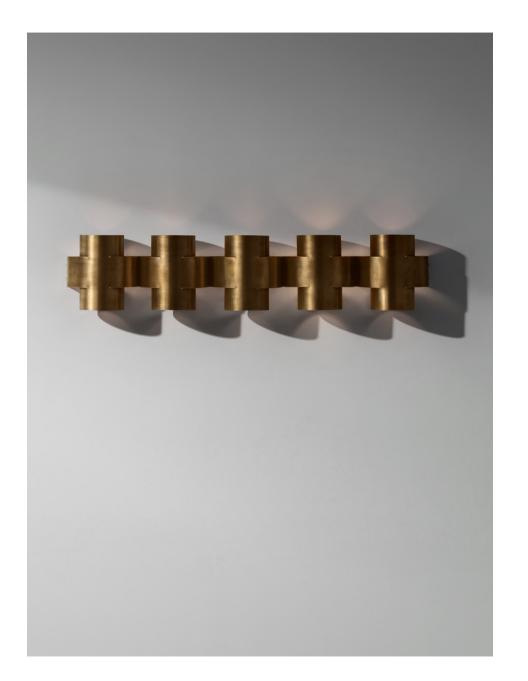

## **PLUS FIVE** Appliqué

PLUS SERIES IS A NEW RANGE OF APPLIQUES BY PAUL MATTER THAT FEATURES A SIMPLE SHAPE IN SINGULAR AND REPETITIVE ARRANGEMENTS. A 3-DIMENSIONAL PLUS IS FORMED OUT OF A SINGLE TUBE OF BRASS THAT IS CUT, BENT AND FINISHED. THE LIGHT SOURCE NESTLED WITHIN EMITS SOFT BEAMS OF LIGHT SHOWCASING ITS EXCEPTIONAL CONSTRUCTION TECHNIQUE AS EMBELLISHMENT. A COMPACT FORM THAT MULTIPLIES TO CONSTRUCT LARGER FIXTURES AND INDIVIDUAL WALL HANGING ARRANGEMENTS.

# PLUS FIVE

Appliqué

### P.CODE:

PMP5L

DIMENSIONS: H: 254 MM x W: 1200MM

#### MATERIALS:

BRASS

#### CUSTOM FINISHES:

AGED BRASS
BURNT BRASS
BUFF BRASS
SILVERED BRASS (ADDITIONAL 10% OF BASE PRICE)

5. BUFF STAINLESS STEEL