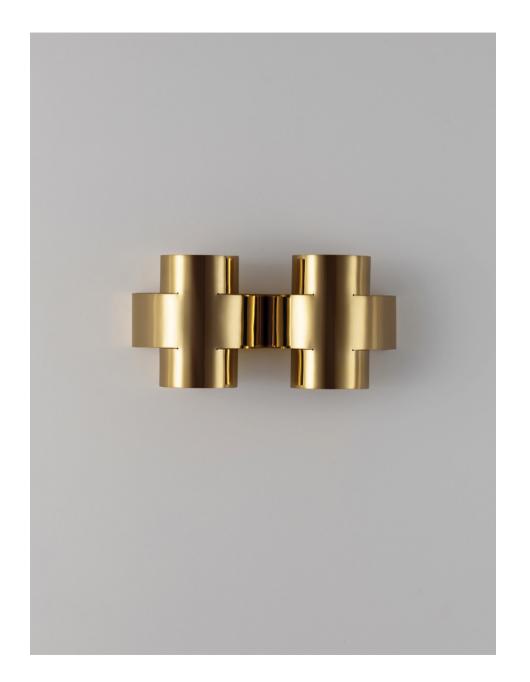

## PLUS TWO Appliqué

PLUS SERIES IS A NEW RANGE OF APPLIQUES BY PAUL MATTER THAT FEATURES A SIMPLE SHAPE IN SINGULAR AND REPETITIVE ARRANGEMENTS. A 3-DIMENSIONAL PLUS IS FORMED OUT OF A SINGLE TUBE OF BRASS THAT IS CUT, BENT AND FINISHED. THE LIGHT SOURCE NESTLED WITHIN EMITS SOFT BEAMS OF LIGHT SHOWCASING ITS EXCEPTIONAL CONSTRUCTION TECHNIQUE AS EMBELLISHMENT. A COMPACT FORM THAT MULTIPLIES TO CONSTRUCT LARGER FIXTURES AND INDIVIDUAL WALL HANGING ARRANGEMENTS.

FINISHED IN BURNT, AGED, BUFFED BRASS & BUFFED STEEL.

155 MM