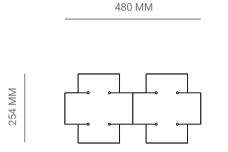

## **PAUL MATTER**



## PLUS TWO Appliqué

PLUS SERIES IS A NEW RANGE OF APPLIQUES BY PAUL MATTER THAT FEATURES A SIMPLE SHAPE IN SINGULAR AND REPETITIVE ARRANGEMENTS. A 3-DIMENSIONAL PLUS IS FORMED OUT OF A SINGLE TUBE OF BRASS THAT IS CUT, BENT AND FINISHED. THE LIGHT SOURCE NESTLED WITHIN EMITS SOFT BEAMS OF LIGHT SHOWCASING ITS EXCEPTIONAL CONSTRUCTION TECHNIQUE AS EMBELLISHMENT. A COMPACT FORM THAT MULTIPLIES TO CONSTRUCT LARGER FIXTURES AND INDIVIDUAL WALL HANGING ARRANGEMENTS.

FINISHED IN BURNT, AGED, BUFFED BRASS & BUFFED STEEL.



155 MM



# PLUS TWO

## Appliqué

### P.CODE:

PMP2L

DIMENSIONS: H: 254 MM x W: 480MM

#### WEIGHT:

3 KG

#### LAMPING:

2 TYPE E27 MEDIUM BASE 3W - 5W LED, WARM WHITE CE CERTIFIED, VOLTAGE 220V - 240V DIMMABLE UPON REQUEST

#### MATERIALS:

BRASS

#### CUSTOM FINISHES:

- 1. AGED BRASS 2. BURNT BRASS
- 3. BUFF BRASS
- 4. SILVERED BRASS (ADDITIONAL 10% OF BASE PRICE)
- 5. BUFF STAINLESS STEEL

#### LEAD TIME:

4 WEEKS\* FINISHED AND ASSEMBLED BY HAND

\* SUBJECT TO STOCK AVAILABILITY FOR MORE INFORMATION CONTACT info@paulmatter.com